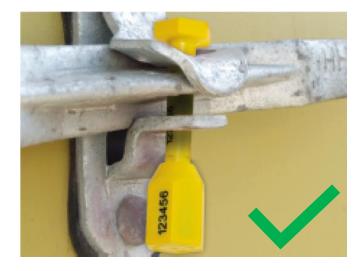

## STEEL BOLT SEALS FOR ALL "LADEN" CONTAINERS DELIVERED TO THE TERMINAL

Dear Haulier,

Please be informed that due to new regulations and increasing security measures on several terminals all containers shipped out must have a steel bolt seal in place.

Containers equipped with other then bolt seals will be considered as NOT sealed. Pls make sure each export container has a bolt seal upon arrival at the terminal.

In case no bolt seal in place pls make sure you add a bolt seal **before** you check-in at the terminal and advice additional sealnumber to terminal & the shipping line.