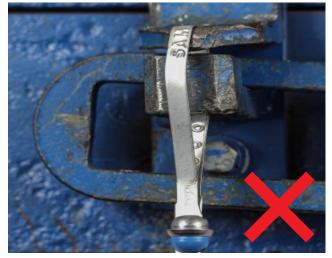

Containers equipped with other then bolt seals will be considered as NOT sealed. Pls make sure each export container has a bolt seal upon arrival at the terminal.

In case no bolt seal in place pls make sure you add a bolt seal **before** you check-in at the terminal and advice additional sealnumber to terminal & the shipping line.